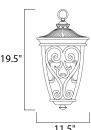

## PRODUCT DESCRIPTION

Maxim Lighting's Newbury VX Collection is made with Vivex, a material twice the strength of resin, is non-corrosive, UV resistant and backed with a 5-Year Limited Warranty. Newbury VX features our Oriental Bronze finish and Seedy glass.

### **MEASUREMENTS**

DIMENSION : 11.5" L x 11.5" W x 19.5" H CANOPY : 5" W x 0.5" H x 5" L HANGING WEIGHT

### **FINISHES OPTION**

Oriental Bronze (OB)