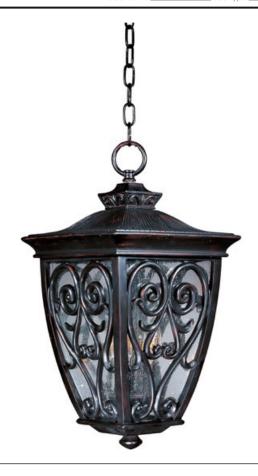

## PRODUCT DESCRIPTION

Maxim Lighting's Newbury VX Collection is made with Vivex, a material twice the strength of resin, is non-corrosive, UV resistant and backed with a 5-Year Limited Warranty. Newbury VX features our Oriental Bronze finish and Seedy glass.

### **MEASUREMENTS**

DIMENSION : 11.5" L x 11.5" W x 19.5" H CANOPY : 5" W x 0.5" H x 5" L HANGING WEIGHT

### **FINISHES OPTION**

Oriental Bronze (OB)

### **GLASS**

Seedy CD