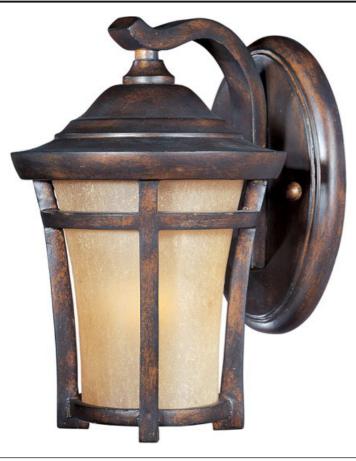

## **PRODUCT DESCRIPTION**

Maxim Lighting's Balboa VX Collection is made with Vivex, a material twice the strength of resin, is non-corrosive, UV resistant and backed with a 5-Year Limited Warranty. Balboa VX features our Copper Oxide finish and Golden Frost glass.

## FINISHES OPTION

Copper Oxide (CO)

GLASS Golden Frost GF

MATERIAL Vivex Resin Composite

RATINGS CETLus Wet Location

ADDITIONAL OPERATING TEMPERATURE: -20°C (-4°F), 40°C (104°F)

Always consult a qualified electrician before installing any lighting product.