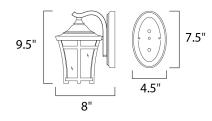

## MEASUREMENTS

DIMENSION BACK PLATE HANGING WEIGHT

LAMPING INPUT VOLTAGE BULB BULB INCLUDED DIMMABLE : 6.5" W x 9.5" H x 8" Ext : 4.5" W x 7.5" H x 4" HCO : 2.43 lb

: 120V : 60W Incandescent E26 Medium , 60W Total : (Not Included)