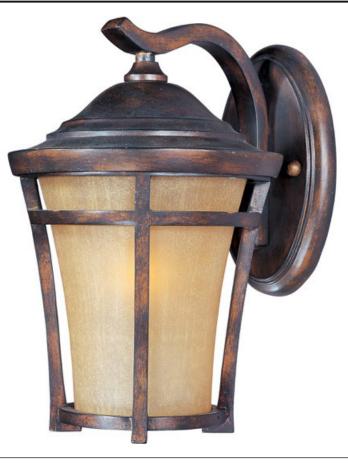

## **PRODUCT DESCRIPTION**

Maxim Lighting's Balboa VX Collection is made with Vivex, a material twice the strength of resin, is non-corrosive, UV resistant and backed with a 5-Year Limited Warranty. Balboa VX features our Copper Oxide finish and Golden Frost glass.

## FINISHES OPTION

Copper Oxide (CO)

GLASS Golden Frost GF

MATERIAL Vivex Resin Composite

RATINGS CETLus Wet Location

ADDITIONAL OPERATING TEMPERATURE: -20°C (-4°F), 40°C (104°F)

Always consult a qualified electrician before installing any lighting product.