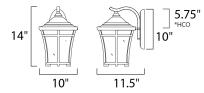

\*height from center of outlet to the top of the fixture

## MEASUREMENTS

DIMENSION BACK PLATE HANGING WEIGHT

LAMPING INPUT VOLTAGE BULB BULB INCLUDED DIMMABLE : 10" W x 14" H x 11.5" Ext : 5.25" W x 10" H x 5.75" HCO : 5.55 lb

: 120V

: 60W Incandescent E26 Medium , 60W Total