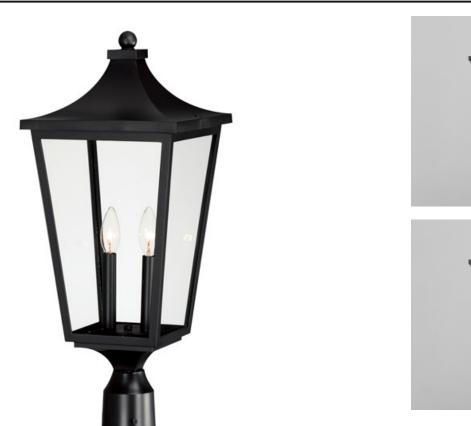

## Sutton Place VX | SM460230CLBK

Job Name:\_

Job Type:\_

Quantity:\_

Comments:

## **PRODUCT DESCRIPTION**

Stately outdoor sconces reference classic lantern shapes and are constructed of Maxim's proprietary Vivex composite, a robust weather-resistant materials guaranteed to withstand harsh weather climates. Available in several sizes and illuminated with clusters of candle sockets, this is a timeless design built to last.

**MEASUREMENTS** DIMENSION HANGING WEIGHT LAMPING INPUT VOLTAGE

BULB **BULB INCLUDED** DIMMABLE

: 10" W x 24.25" H : 6.89 lb

:120V : 40W Incandescent E12 Candelabra , 80W Total : (Not Included) : Y

GLASS Clear CL

MATERIAL EPMM Vivex, Glass

RATINGS cETLus Wet Location

ADDITIONAL OPERATING TEMPERATURE: -20°C (-4°F), 40°C (104°F)

Always consult a qualified electrician before installing any lighting product.

Job Name Job Type: Quantity: Comments