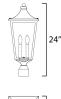

**MEASUREMENTS** DIMENSION HANGING WEIGHT LAMPING INPUT VOLTAGE

BULB **BULB INCLUDED** DIMMABLE

: 10" W x 24.25" H : 6.89 lb

:120V : 40W Incandescent E12 Candelabra , 80W Total : (Not Included) : Y

GLASS Clear CL