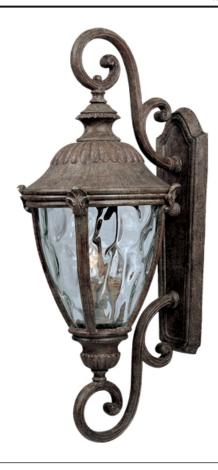

## PRODUCT DESCRIPTION

Maxim Lighting's Morrow Bay VX Collection is made with Vivex, a material twice the strength of resin, is non-corrosive, UV resistant and backed with a 5-Year Limited Warranty. Morrow Bay VX features our Earth Tone finish and Water Glass.

# **FINISHES OPTION**

Earth Tone (ET)

## **GLASS**

Water Glass WG

## MATERIAL

Vivex Resin Composite