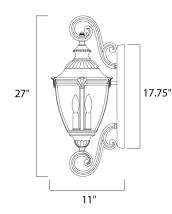

## **MEASUREMENTS**

DIMENSION BACK PLATE HANGING WEIGHT

### LAMPING

INPUT VOLTAGE BULB

**BULB INCLUDED** DIMMABLE

: 10.5" W x 27" H x 11" Ext

: 5.75" W x 17.75" H x 12.5" HCO

: 8.14 lb

: 120V

: 40W Incandescent E12 Candelabra , 120W Total