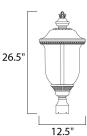

# **MEASUREMENTS**

DIMENSION HANGING WEIGHT

### LAMPING

INPUT VOLTAGE BULB

DULD

BULB INCLUDED

DIMMABLE

: 12.5" L x 12.5" W x 26.5" H

. 12.3 L

: 6.82 lb