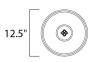

# **MEASUREMENTS**

DIMENSION HANGING WEIGHT

### LAMPING

INPUT VOLTAGE BULB

DULD

BULB INCLUDED

DIMMABLE

: 12.5" L x 12.5" W x 26.5" H

. 12.3 L

: 6.82 lb