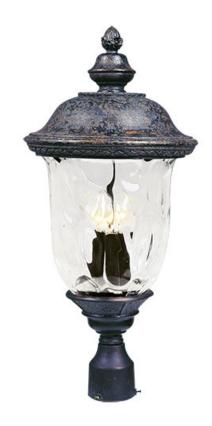

## PRODUCT DESCRIPTION

Maxim Lighting's Carriage House VX Collection is made with Vivex, a material twice the strength of resin, is non-corrosive, UV resistant and backed with a 5-Year Limited Warranty. Carriage House VX features our Oriental Bronze finish and Water Glass.

### **FINISHES OPTION**

Oriental Bronze (OB)

## GLASS

Water Glass WG

## MATERIAL

Vivex Resin Composite, Glass