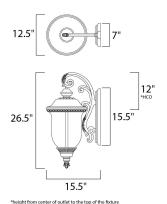

## **MEASUREMENTS**

DIMENSION BACK PLATE HANGING WEIGHT

### LAMPING

INPUT VOLTAGE BULB

BULB INCLUDED DIMMABLE

: 12.5" W x 26.5" H x 15.5" Ext

: 7" W x 15.5" H x 12" HCO

: 11.9 lb

:120V

: 40W Incandescent E12 Candelabra , 120W Total