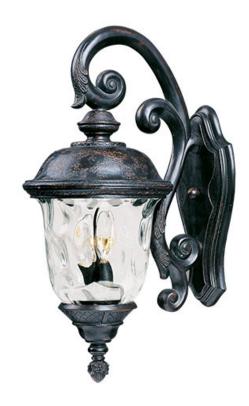

# PRODUCT DESCRIPTION

Maxim Lighting's Carriage House VX Collection is made with Vivex, a material twice the strength of resin, is non-corrosive, UV resistant and backed with a 5-Year Limited Warranty. Carriage House VX features our Oriental Bronze finish and Water Glass.

### **FINISHES OPTION**

Oriental Bronze (OB)

## GLASS

Water Glass WG