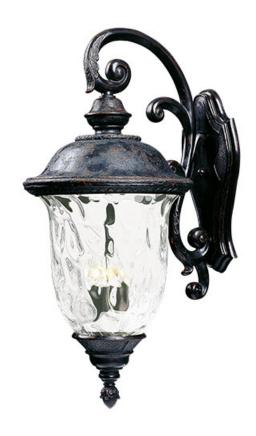

# PRODUCT DESCRIPTION

Maxim Lighting's Carriage House VX Collection is made with Vivex, a material twice the strength of resin, is non-corrosive, UV resistant and backed with a 5-Year Limited Warranty. Carriage House VX features our Oriental Bronze finish and Water Glass.

## **FINISHES OPTION**

Oriental Bronze (OB)

# GLASS

Water Glass WG

# MATERIAL

Vivex Resin Composite, Glass