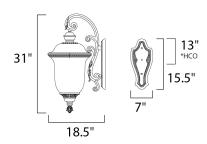

\*height from the top of the fixture to the center of the outlet

## **MEASUREMENTS**

DIMENSION BACK PLATE HANGING WEIGHT

#### : 14" W x 31" H x 18.5" Ext

: 7" W x 15.5" H x 13" HCO

: 11.9 lb

: 120V

: 40W Incandescent E12 Candelabra , 120W Total

: (Not Included)

: Yes