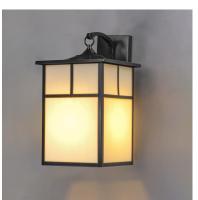

# PRODUCT DESCRIPTION

Coldwater is a traditional, craftsman/mission style collection from Maxim Lighting International in Burnished with Honey glass.

\*height from center of outlet to the top of the fixture

### **FINISHES OPTION**

Black (BK)

Burnished (BU)

## **GLASS**

White WT