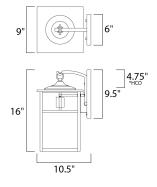

#### **MEASUREMENTS**

DIMENSION **BACK PLATE** HANGING WEIGHT

### LAMPING

INPUT VOLTAGE

BULB

BULB INCLUDED DIMMABLE

: 9" W x 16" H x 10" Ext

: 6" W x 9.5" H x 4.75" HCO

: 6.24 lb

: 120V