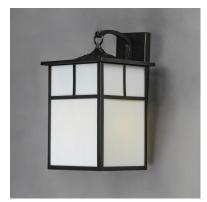

# PRODUCT DESCRIPTION

Coldwater is a traditional, craftsman/mission style collection from Maxim Lighting International in Burnished with Honey glass.

\*height from center of outlet to the top of the fixture

### **FINISHES OPTION**

Black (BK)

Burnished (BU)

## **GLASS**

White WT