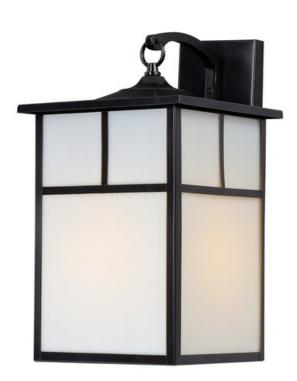

# PRODUCT DESCRIPTION

Coldwater is a traditional, craftsman/mission style collection from Maxim Lighting International in Burnished with Honey glass.

\*height from center of outlet to the top of the fixture

### **FINISHES OPTION**

Black (BK)

Burnished (BU)

## **GLASS**

White WT