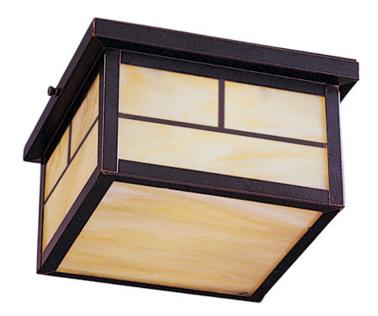

## **PRODUCT DESCRIPTION**

Coldwater is a traditional, craftsman/mission style collection from Maxim Lighting International in Burnished with Honey glass.

MEASUREMENTS DIMENSION HANGING WEIGHT LAMPING INPUT VOLTAGE BULB

## FINISHES OPTION

GLASS Honey HO

MATERIAL Aluminum, Glass

RATINGS CETLUS Damp Location

ADDITIONAL OPERATING TEMPERATURE: -20°C (-4°F), 40°C (104°F)

Always consult a qualified electrician before installing any lighting product.