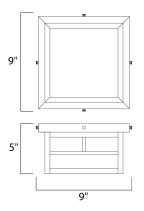

BULB INCLUDED DIMMABLE : 9.25" L x 9.25" W x 5" H : 3.75 lb

: 120V

: 60W Incandescent E26 Medium , 120W Total : (Not Included) : Yes