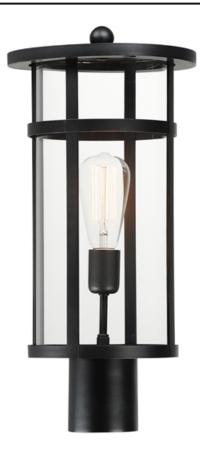

## PRODUCT DESCRIPTION

Clean glass cylinders and banded frames provide a transitional design between Coastal, Craftsman, and Modern styles. Clear glass protects the light sources, and the frames are coated in our protective Vivex composite, which is designed to handle harsher coastal conditions. An incredible value and simple design, the Clyde series is an easy selection for most exterior applications.

# LAMPING

INPUT VOLTAGE

BULB

BULB INCLUDED

DIMMABLE

: 9" W x 19" H

: 4.18 lb

: 120V

: 60W Incandescent E26 Medium , 60W Total

: (Not Included)

: Y

# GLASS

Clear CL

#### MATERIAL

EPMM Vivex, Glass