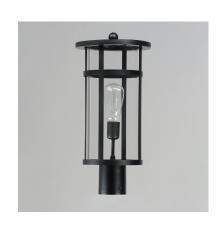

## PRODUCT DESCRIPTION

Clean glass cylinders and banded frames provide a transitional design between Coastal, Craftsman, and Modern styles. Clear glass protects the light sources, and the frames are coated in our protective Vivex composite, which is designed to handle harsher coastal conditions. An incredible value and simple design, the Clyde series is an easy selection for most exterior applications.

# LAMPING

INPUT VOLTAGE

BULB

BULB INCLUDED

DIMMABLE

: 9" W x 19" H

: 4.18 lb

: 120V

: 60W Incandescent E26 Medium , 60W Total

: (Not Included)

: Y

# GLASS

Clear CL

#### MATERIAL

EPMM Vivex, Glass