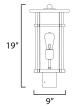

## **MEASUREMENTS**

DIMENSION HANGING WEIGHT

# LAMPING

INPUT VOLTAGE

BULB

BULB INCLUDED

DIMMABLE

: 9" W x 19" H

: 4.18 lb

: 120V