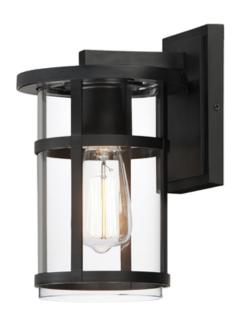

## PRODUCT DESCRIPTION

Clean glass cylinders and banded frames provide a transitional design between Coastal, Craftsman, and Modern styles. Clear glass protects the light sources, and the frames are coated in our protective Vivex composite, which is designed to handle harsher coastal conditions. An incredible value and simple design, the Clyde series is an easy selection for most exterior applications.