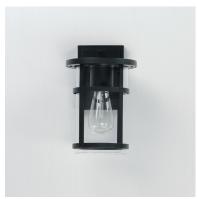

## PRODUCT DESCRIPTION

Clean glass cylinders and banded frames provide a transitional design between Coastal, Craftsman, and Modern styles. Clear glass protects the light sources, and the frames are coated in our protective Vivex composite, which is designed to handle harsher coastal conditions. An incredible value and simple design, the Clyde series is an easy selection for most exterior applications.