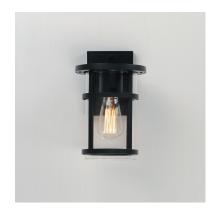

## PRODUCT DESCRIPTION

Clean glass cylinders and banded frames provide a transitional design between Coastal, Craftsman, and Modern styles. Clear glass protects the light sources, and the frames are coated in our protective Vivex composite, which is designed to handle harsher coastal conditions. An incredible value and simple design, the Clyde series is an easy selection for most exterior applications.