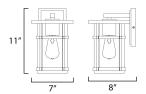

# **MEASUREMENTS**

DIMENSION **BACK PLATE** HANGING WEIGHT

LAMPING

INPUT VOLTAGE

**BULB** 

BULB INCLUDED

DIMMABLE

: 7" W x 11" H x 8" Ext

: 4.75" W x 6.5" H x 7.75" HCO

: 2.55 lb

: Y

: 60W Incandescent E26 Medium , 60W Total

: (Not Included)