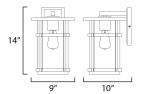

# MEASUREMENTS

 DIMENSION
 : 9" W x 14" H x 10" Ext

 BACK PLATE
 : 4.75" W x 8" H x 10" HCO

 HANGING WEIGHT
 : 4.4 lb