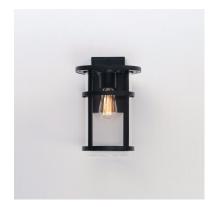

### **PRODUCT DESCRIPTION**

Clean glass cylinders and banded frames provide a transitional design between Coastal, Craftsman, and Modern styles. Clear glass protects the light sources, and the frames are coated in our protective Vivex composite, which is designed to handle harsher coastal conditions. An incredible value and simple design, the Clyde series is an easy selection for most exterior applications.

# GLASS

Clear CL

#### MATERIAL

EPMM Vivex, Glass