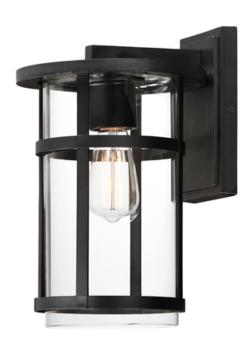

### **PRODUCT DESCRIPTION**

Clean glass cylinders and banded frames provide a transitional design between Coastal, Craftsman, and Modern styles. Clear glass protects the light sources, and the frames are coated in our protective Vivex composite, which is designed to handle harsher coastal conditions. An incredible value and simple design, the Clyde series is an easy selection for most exterior applications.

# GLASS

Clear CL

#### MATERIAL

EPMM Vivex, Glass