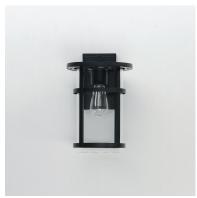

### **PRODUCT DESCRIPTION**

Clean glass cylinders and banded frames provide a transitional design between Coastal, Craftsman, and Modern styles. Clear glass protects the light sources, and the frames are coated in our protective Vivex composite, which is designed to handle harsher coastal conditions. An incredible value and simple design, the Clyde series is an easy selection for most exterior applications.

# GLASS

Clear CL

#### MATERIAL

EPMM Vivex, Glass