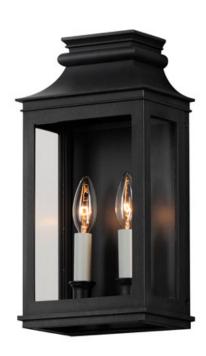

#### PRODUCT DESCRIPTION

Inspired by classic colonial design, these climate-tough pocket sconces offer traditional charm and stylish finish combinations. Clear glass allows unobstructed light output and visibility into the sconces with candlesticks that stand out in their off-white finish. While the outer frame is made in a textured Black Oxide finish, the interior plate is finished either in a matching finish or contrasting Antique Copper or Verdigris finish. Available as a one, two, or three-light wall sconce, this offering of pocket sconces presents another style of Vivex outdoor products complementing more traditional exteriors.