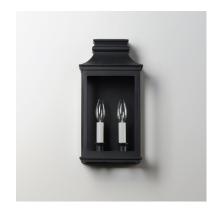

#### PRODUCT DESCRIPTION

Inspired by classic colonial design, these climate-tough pocket sconces offer traditional charm and stylish finish combinations. Clear glass allows unobstructed light output and visibility into the sconces with candlesticks that stand out in their off-white finish. While the outer frame is made in a textured Black Oxide finish, the interior plate is finished either in a matching finish or contrasting Antique Copper or Verdigris finish. Available as a one, two, or three-light wall sconce, this offering of pocket sconces presents another style of Vivex outdoor products complementing more traditional exteriors.