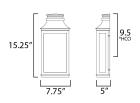

## **MEASUREMENTS**

DIMENSION : 7.75" W x 15.25" H x 5" Ext : 9.5" HCO **BACK PLATE** HANGING WEIGHT