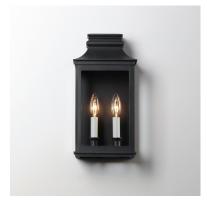

#### PRODUCT DESCRIPTION

Inspired by classic colonial design, these climate-tough pocket sconces offer traditional charm and stylish finish combinations. Clear glass allows unobstructed light output and visibility into the sconces with candlesticks that stand out in their off-white finish. While the outer frame is made in a textured Black Oxide finish, the interior plate is finished either in a matching finish or contrasting Antique Copper or Verdigris finish. Available as a one, two, or three-light wall sconce, this offering of pocket sconces presents another style of Vivex outdoor products complementing more traditional exteriors.