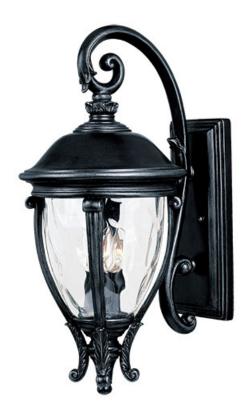

### PRODUCT DESCRIPTION

Maxim Lighting's Camden VX Collection is made with Vivex, a material twice the strength of resin, is non-corrosive, UV resistant and backed with a 5-Year Limited Warranty. Camden VX is available in our Black or Golden Bronze finish and our Water Glass.

### **FINISHES OPTION**

Black (BK)

Golden Bronze (GO)

# **GLASS**

Water Glass WG

### MATERIAL

Vivex Resin Composite, Glass