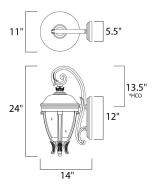

\*height from center of outlet to the top of the fixture

## **MEASUREMENTS**

DIMENSION **BACK PLATE** HANGING WEIGHT

### **LAMPING**

INPUT VOLTAGE BULB

BULB INCLUDED DIMMABLE

: 9.81 lb

: 120V

: 11" W x 24" H x 14" Ext

: 5.5" W x 12" H x 13.5" HCO

: 40W Incandescent E12 Candelabra, 120W Total