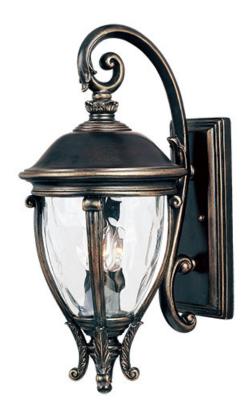

### PRODUCT DESCRIPTION

Maxim Lighting's Camden VX Collection is made with Vivex, a material twice the strength of resin, is non-corrosive, UV resistant and backed with a 5-Year Limited Warranty. Camden VX is available in our Black or Golden Bronze finish and our Water Glass.

### **FINISHES OPTION**

Black (BK)

Golden Bronze (GO)

# GLASS

Water Glass WG

### MATERIAL

Vivex Resin Composite, Glass