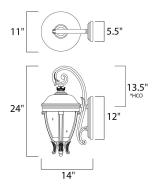

\*height from center of outlet to the top of the fixture

## **MEASUREMENTS**

DIMENSION BACK PLATE HANGING WEIGHT

### **LAMPING**

INPUT VOLTAGE BULB

BULB INCLUDED

DIMMABLE

: 11" W x 24" H x 14" Ext

: 5.5" W x 12" H x 13.5" HCO

: 9.81 lb

: 120V