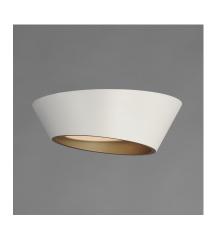

## **PRODUCT DESCRIPTION**

A distinctive slant defines this series of flush mounts. Finished in an exterior sandy Matte White finish with an interior in Gold, the flush mounts add unique flair to your ceiling. The smallest model is wet location rated and can be used on wall as well.

### **MEASUREMENTS**

DIMENSION : 12" L x 12" W x 12" H x 4" Ext

MAX OAH

HANGING WEIGHT : 3.75 lb