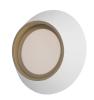

## **PRODUCT DESCRIPTION**

A distinctive slant defines this series of flush mounts. Finished in an exterior sandy Matte White finish with an interior in Gold, the flush mounts add unique flair to your ceiling. The smallest model is wet location rated and can be used on wall as well.