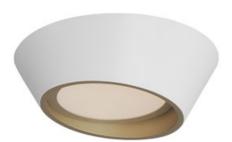

## **PRODUCT DESCRIPTION**

A distinctive slant defines this series of flush mounts. Finished in an exterior sandy Matte White finish with an interior in Gold, the flush mounts add unique flair to your ceiling. The smallest model is wet location rated and can be used on wall as well.

### **MEASUREMENTS**

DIMENSION : 12" L x 12" W x 12" H x 4" Ext

MAX OAH

HANGING WEIGHT : 3.75 lb