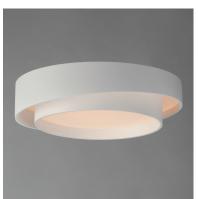

### **PRODUCT DESCRIPTION**

Two tiers appear to spiral in this series of flush mounts. Finished in matte White, this subtle form is available in 3 sizes including an extra large 31.5" diameter bright enough for hospitality applications.