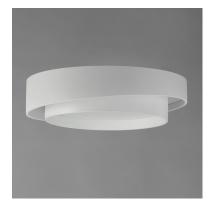

### **PRODUCT DESCRIPTION**

Two tiers appear to spiral in this series of flush mounts. Finished in matte White, this subtle form is available in 3 sizes including an extra large 31.5" diameter bright enough for hospitality applications.