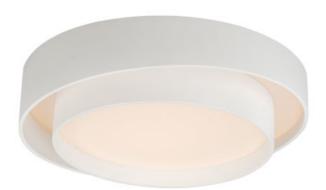

### **PRODUCT DESCRIPTION**

Two tiers appear to spiral in this series of flush mounts. Finished in matte White, this subtle form is available in 3 sizes including an extra large 31.5" diameter bright enough for hospitality applications.

# **MEASUREMENTS**

DIMENSION : 19.75" L x 19.75" W x 4.75" H

HANGING WEIGHT : 12 lb

LAMPING

INPUT VOLTAGE : 120-277VV

: 4,410 Rated (2,000 Del.) LUMENS

BULB : 63W LED DC Integrated , 63W Total **BULB INCLUDED** : (Integrated) DIMMABLE : Universal 3-in-1