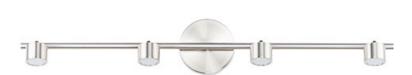

## PRODUCT DESCRIPTION

A clean update to the fixed rail track fixture, the Tailor features machined aluminum heads finished in Satin Nickel or Black that swivel to direct the light where it's needed most. Great for family rooms and multi-family applications.

## **MEASUREMENTS**

: 34" L x 5" W x 5.75" H DIMENSION MAX OAH : 5" W x 1.2" H HANGING WEIGHT : 2.51 lb

#### **LAMPING**

INPUT VOLTAGE : 120-277V

: 1,820 Rated (1,580 Del.) LUMENS

BULB : 7W LED PCB Integrated, 28W Total

BULB INCLUDED : (Integrated) : ELV at 120V DIMMABLE CRI : 90 CRI COLOR\_TEMP : 3000K LIGHTING\_DIRECTION : Directional

#### MATERIAL Steel+Aluminum