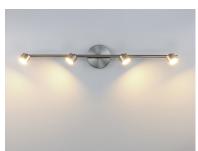

## PRODUCT DESCRIPTION

A clean update to the fixed rail track fixture, the Tailor features machined aluminum heads finished in Satin Nickel or Black that swivel to direct the light where it's needed most. Great for family rooms and multi-family applications.

## **MEASUREMENTS**

: 34" L x 5" W x 5.75" H DIMENSION MAX OAH : 5" W x 1.2" H HANGING WEIGHT : 2.51 lb

#### **LAMPING**

INPUT VOLTAGE : 120-277V

: 1,820 Rated (1,580 Del.) LUMENS

BULB : 7W LED PCB Integrated, 28W Total

BULB INCLUDED : (Integrated) : ELV at 120V DIMMABLE CRI : 90 CRI COLOR\_TEMP : 3000K LIGHTING\_DIRECTION : Directional

#### MATERIAL Steel+Aluminum