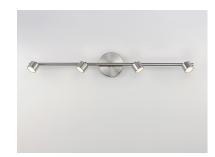

## PRODUCT DESCRIPTION

A clean update to the fixed rail track fixture, the Tailor features machined aluminum heads finished in Satin Nickel or Black that swivel to direct the light where it's needed most. Great for family rooms and multi-family applications.

## **MEASUREMENTS**

: 34" L x 5" W x 5.75" H DIMENSION MAX OAH : 5" W x 1.2" H HANGING WEIGHT : 2.51 lb

#### **LAMPING**

INPUT VOLTAGE : 120-277V

: 1,820 Rated (1,580 Del.) LUMENS

BULB : 7W LED PCB Integrated, 28W Total

BULB INCLUDED : (Integrated) : ELV at 120V DIMMABLE CRI : 90 CRI COLOR\_TEMP : 3000K LIGHTING\_DIRECTION : Directional

#### MATERIAL Steel+Aluminum