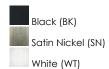

## PRODUCT DESCRIPTION

A clean update to the fixed rail track fixture, the Tailor features machined aluminum heads finished in Satin Nickel or Black that swivel to direct the light where it's needed most. Great for family rooms and multi-family applications.

## **MEASUREMENTS**

: 34" L x 5" W x 5.75" H DIMENSION MAX OAH : 5" W x 1.2" H HANGING WEIGHT : 2.51 lb

#### **LAMPING**

INPUT VOLTAGE : 120-277V

: 1,820 Rated (1,580 Del.) LUMENS

BULB : 7W LED PCB Integrated, 28W Total

BULB INCLUDED : (Integrated) : ELV at 120V DIMMABLE CRI : 90 CRI COLOR\_TEMP : 3000K LIGHTING\_DIRECTION : Directional

## **FINISHES OPTION**



#### MATERIAL Steel+Aluminum

# **RATINGS**

cETLus Damp Location





#### **ADDITIONAL**

INSTALL UP/DOWN: Up/Down RATED LIFE 40000 Hours **OPERATING TEMPERATURE:** -20°C (-4°F), 40°C (104°F)

PHOTOMETIC: Report Found Online

Always consult a qualified electrician before installing any lighting product.



| Job Name: | Job Type: |
|-----------|-----------|
| Quantity: | Comments  |