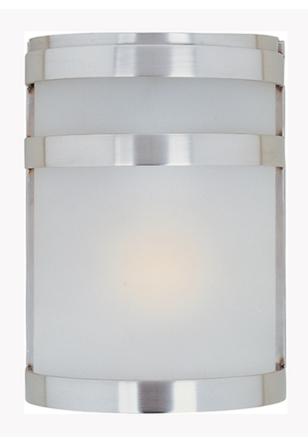

## **PRODUCT DESCRIPTION**

Arc, a contemporary style collection from Maxim Lighting made out of stainless steel, features both indoor and outdoor wall sconces available in two finishes, Stainless Steel and Oil Rubbed Bronze. Arc is also available in an ENERGY STAR certified version in the Arc ES Collection, and CFL version in the Arc CF Collection.

## **FINISHES OPTION**

GLASS Frosted FT

MATERIAL Stainless Steel