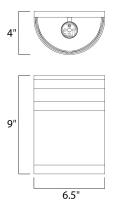

MEASUREMENTS DIMENSION BACK PLATE HANGING WEIGHT LAMPING

INPUT VOLTAGE BULB BULB INCLUDED

DIMMABLE

: 6.5" W x 9" H x 4" Ext : 6.5" W x 9" H x 3.5" HCO : 3 lb

: 120V : 60W Incandescent E26 Medium , 60W Total : (Not Included) : Yes