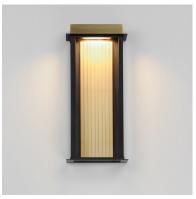

## **PRODUCT DESCRIPTION**

Clean lines and Clear glass form the structure similar to a classic coach lantern. Produced of 304 Grade Stainless Steel and Aluminum, the Rincon set of LED outdoor sconces suit a variety of aesthetics both modern and traditional. Finished in a vibrant two-tone black and gold finish, these sconces are sure to provide updated curb appeal to your exterior.

## **MEASUREMENTS**

DIMENSION : 7" W x 16" H x 4" Ext BACK PLATE : 5" W x 12.5" H x 8.5" HCO HANGING WEIGHT : 3.7 lb

### MATERIAL

Aluminum, Glass, Stainless Steel