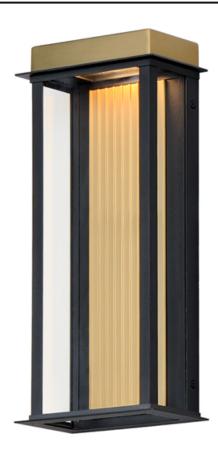

## **PRODUCT DESCRIPTION**

Clean lines and Clear glass form the structure similar to a classic coach lantern. Produced of 304 Grade Stainless Steel and Aluminum, the Rincon set of LED outdoor sconces suit a variety of aesthetics both modern and traditional. Finished in a vibrant two-tone black and gold finish, these sconces are sure to provide updated curb appeal to your exterior.

## **MEASUREMENTS**

DIMENSION : 7" W x 16" H x 4" Ext BACK PLATE : 5" W x 12.5" H x 8.5" HCO HANGING WEIGHT : 3.7 lb

### MATERIAL

Aluminum, Glass, Stainless Steel