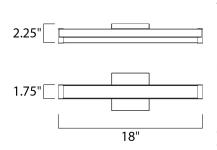

### **MEASUREMENTS**

DIMENSION : 18" W x 1.75" H x 2.25" Ext BACK PLATE : 4.75" W x 4.75" H x 2.4" HCO : 1.71 lb