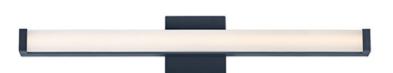

#### **PRODUCT DESCRIPTION**

This minimalistic contemporary approach to LED vanity lighting will be the standard for both residential and commercial applications. The light engine features a high quality dimmable driver with multi volt input and high color rendering LEDs for the ultimate vanity lighting.

### **MEASUREMENTS**

DIMENSION : 30" W x 1.75" H x 2.25" Ext **BACK PLATE** : 4.75" W x 4.75" H x 2.4" HCO HANGING WEIGHT : 2.31 lb