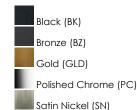

#### **PRODUCT DESCRIPTION**

This minimalistic contemporary approach to LED vanity lighting will be the standard for both residential and commercial applications. The light engine features a high quality dimmable driver with multi volt input and high color rendering LEDs for the ultimate vanity lighting.



### **MEASUREMENTS**

DIMENSION : 30" W x 1.75" H x 2.25" Ext **BACK PLATE** : 4.75" W x 4.75" H x 2.4" HCO HANGING WEIGHT : 2.31 lb

## LAMPING

INPUT VOLTAGE : 120-277V

**LUMENS** : 1,900 Rated (1,550 Del.)

BULB : 20W LED PCB Integrated , 20W Total

**BULB INCLUDED** : (Integrated)

DIMMABLE : Only at 120V with ELV

: 90+ CRI CRI : 3000K COLOR TEMP LIGHTING\_DIRECTION : Omni

## **FINISHES OPTION**



# MATERIAL

Aluminum, Acrylic

#### **RATINGS**

cETLus Damp Location **Energy Star** ADA









## **ADDITIONAL**

INSTALL UP/DOWN: Any **RATED LIFE 50000 Hours** OPERATING TEMPERATURE: -20°C (-4°F), 40°C (104°F)

PHOTOMETIC: Report Found Online

Always consult a qualified electrician before installing any lighting product.

Job Name



| Quantity: | Comments |
|-----------|----------|
|           |          |

Job Type: