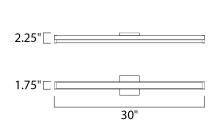

### **MEASUREMENTS**

DIMENSION : 30" W x 1.75" H x 2.25" Ext **BACK PLATE** : 4.75" W x 4.75" H x 2.4" HCO HANGING WEIGHT : 2.31 lb