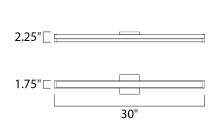

## **MEASUREMENTS**

DIMENSION : 30" W x 1.75" H x 2.25" Ext **BACK PLATE** : 4.75" W x 4.75" H x 2.4" HCO HANGING WEIGHT : 2.31 lb