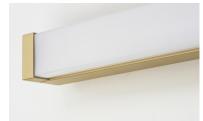

## **PRODUCT DESCRIPTION**

This minimalistic contemporary approach to LED vanity lighting will be the standard for both residential and commercial applications. The light engine features a high quality dimmable driver with multi volt input and high color rendering LEDs for the ultimate vanity lighting.



## **MEASUREMENTS**

DIMENSION : 30" W x 1.75" H x 2.25" Ext **BACK PLATE** : 4.75" W x 4.75" H x 2.4" HCO HANGING WEIGHT : 2.31 lb

## LAMPING

INPUT VOLTAGE : 120-277V

**LUMENS** : 1,900 Rated (1,550 Del.)

BULB : 20W LED PCB Integrated , 20W Total

**BULB INCLUDED** : (Integrated)

DIMMABLE : Only at 120V with ELV

: 90+ CRI CRI : 3000K COLOR\_TEMP LIGHTING\_DIRECTION : Omni

# **FINISHES OPTION**

Black (BK) Bronze (BZ) Gold (GLD)

Polished Chrome (PC)

Satin Nickel (SN)

#### MAT