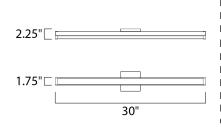

### **MEASUREMENTS**

DIMENSION : 30" W x 1.75" H x 2.25" Ext **BACK PLATE** : 4.75" W x 4.75" H x 2.4" HCO

HANGING WEIGHT : 2.31 lb LAMPING

INPUT VOLTAGE : 120-277V

**LUMENS** : 1,900 Rated (1,550 Del.)

BULB : 20W LED PCB Integrated , 20W Total