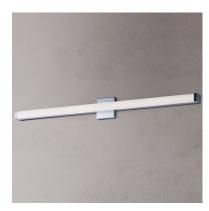

### **PRODUCT DESCRIPTION**

This minimalistic contemporary approach to LED vanity lighting will be the standard for both residential and commercial applications. The light engine features a high quality dimmable driver with multi volt input and high color rendering LEDs for the ultimate vanity lighting.

# LAMPING

INPUT VOLTAGE LUMENS BULB BULB INCLUDED DIMMABLE CRI COLOR\_TEMP LIGHTING\_DIRECTION : 48" W x 1.75" H x 2.25" Ext : 4.75" W x 4.75" H x 2.4" HCO : 3.75 lb

#### : 120-277V

- : 2,480 Rated (2,240 Del.)
- : 32W LED PCB Integrated , 32W Total
- : (Integrated)
- : Only at 120V with ELV
- : 90+ CRI
- : 3000K
  - : Omni