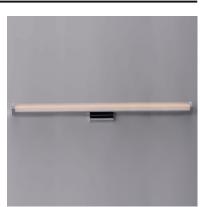

### **PRODUCT DESCRIPTION**

This minimalistic contemporary approach to LED vanity lighting will be the standard for both residential and commercial applications. The light engine features a high quality dimmable driver with multi volt input and high color rendering LEDs for the ultimate vanity lighting.

# LAMPING

INPUT VOLTAGE LUMENS BULB BULB INCLUDED DIMMABLE CRI COLOR\_TEMP LIGHTING\_DIRECTION : 48" W x 1.75" H x 2.25" Ext : 4.75" W x 4.75" H x 2.4" HCO : 3.75 lb

#### : 120-277V

- : 2,480 Rated (2,240 Del.)
- : 32W LED PCB Integrated , 32W Total
- : (Integrated)
- : Only at 120V with ELV
- : 90+ CRI
- : 3000K
  - : Omni