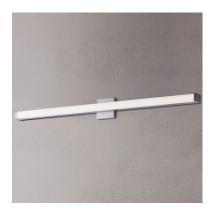

## **PRODUCT DESCRIPTION**

This minimalistic contemporary approach to LED vanity lighting will be the standard for both residential and commercial applications. The light engine features a high quality dimmable driver with multi volt input and high color rendering LEDs for the ultimate vanity lighting.

## LAMPING

INPUT VOLTAGE LUMENS BULB BULB INCLUDED DIMMABLE CRI COLOR\_TEMP LIGHTING\_DIRECTION : 48" W x 1.75" H x 2.25" Ext : 4.75" W x 4.75" H x 2.4" HCO : 3.75 lb

: 120-277V

- : 2,480 Rated (2,240 Del.)
- : 32W LED PCB Integrated , 32W Total
- : (Integrated)
- : Only at 120V with ELV
- : 90+ CRI
- : 3000K
  - : Omni