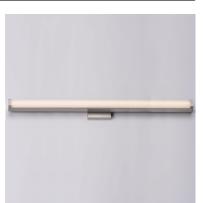

## **PRODUCT DESCRIPTION**

This minimalistic contemporary approach to LED vanity lighting will be the standard for both residential and commercial applications. The light engine features a high quality dimmable driver with multi volt input and high color rendering LEDs for the ultimate vanity lighting.

## LAMPING

INPUT VOLTAGE LUMENS BULB BULB INCLUDED DIMMABLE CRI COLOR\_TEMP LIGHTING\_DIRECTION : 48" W x 1.75" H x 2.25" Ext : 4.75" W x 4.75" H x 2.4" HCO : 3.75 lb

: 120-277V

- : 2,480 Rated (2,240 Del.)
- : 32W LED PCB Integrated , 32W Total
- : (Integrated)
- : Only at 120V with ELV
- : 90+ CRI
- : 3000K
  - : Omni