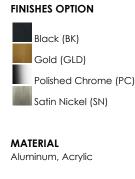

Quantity:





## **PRODUCT DESCRIPTION**

This minimalistic contemporary approach to LED vanity lighting will be the standard for both residential and commercial applications. The light engine features a high quality dimmable driver with multi volt input and high color rendering LEDs for the ultimate vanity lighting.

MEASUREMENTS DIMENSION

BACK PLATE HANGING WEIGHT

## LAMPING

INPUT VOLTAGE LUMENS BULB BULB INCLUDED DIMMABLE CRI COLOR\_TEMP LIGHTING\_DIRECTION : 48" W x 1.75" H x 2.25" Ext : 4.75" W x 4.75" H x 2.4" HCO : 3.75 lb

: 120-277V

- : 2,480 Rated (2,240 Del.)
- : 32W LED PCB Integrated , 32W Total
- : (Integrated)
- : Only at 120V with ELV
- : 90+ CRI
- : 3000K
  - : Omni



## RATINGS

cETLus Damp Location Energy Star ADA



## ADDITIONAL

INSTALL UP/DOWN: Any RATED LIFE 50000 Hours OPERATING TEMPERATURE: -20°C (-4°F), 40°C (104°F)

PHOTOMETIC: Report Found Online

Always consult a qualified electrician before installing any lighting product.



Job Name: Job Type: Quantity: Comments

Modifications or Customizations: Please email contract@studiomlighing.com Sample Request: Please email order@studiomlighint.com with subject line "Sample Order\_ [Project Name] / [Specifier/Designer]" All samples are subject to Studio M approval and must show proof of project and/or explanation.