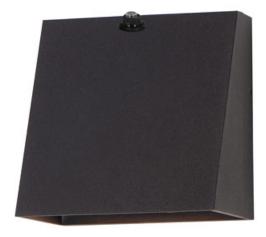

### PRODUCT DESCRIPTION

With solid Die-Cast Aluminum construction and powered by a range voltage input driver, Pathfinder is a high performance down light for commercial and residential installations. Choose from a variety of sizes, shapes that are sharply angled or smoothly sloping, and various photocell and motion sensor options. Also available with enabled switch to toggle between 5 light Color Temperature settings, this popular sconce has even more versatility. Choose from Black, Architectural Bronze, or Metallic Sliver outdoor-rated powder coat finishes.

# **FINISHES OPTION**

Architectural Bronze (ABZ)

Black (BK)

Silver (SV)