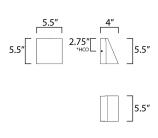

### **MEASUREMENTS**

**DIMENSION** : 5.5" W x 5.5" H x 4" Ext **BACK PLATE** : 5.5" W x 5.5" H x 2.75" HCO HANGING WEIGHT : 2.03 lb

LAMPING

INPUT VOLTAGE : 120-277V

**LUMENS** : 1,270 Rated (820 Del.) BULB : 15W LED PCB Integrated , 15W Total