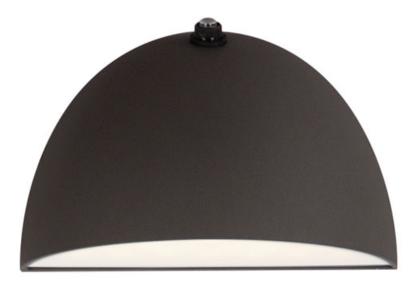

## **PRODUCT DESCRIPTION**

With solid Die-Cast Aluminum construction and powered by a range voltage input driver, Pathfinder is a high performance down light for commercial and residential installations. Choose from a variety of sizes, shapes that are sharply angled or smoothly sloping, and various photocell and motion sensor options. Also available with enabled switch to toggle between 5 light Color Temperature settings, this popular sconce has even more versatility. Choose from Black, Architectural Bronze, or Metallic Sliver outdoor-rated powder coat finishes.

| MEASUREMENTS       |                                      |
|--------------------|--------------------------------------|
| DIMENSION          | : 7" W x 4.5" H x 3.5" Ext           |
| BACK PLATE         | : 2.25" HCO                          |
| HANGING WEIGHT     | : 1.51 lb                            |
| LAMPING            |                                      |
| INPUT VOLTAGE      | : 120-277V                           |
| lumens             | : 880 Rated (820 Del.)               |
| BULB               | : 15W LED PCB Integrated , 15W Total |
| BULB INCLUDED      | : (Integrated)                       |
| DIMMABLE           | : Only at 120V with ELV              |
| CRI                | : 80 CRI                             |
| COLOR_TEMP         | : 3000K                              |
| LIGHTING_DIRECTION | : Down                               |
|                    |                                      |