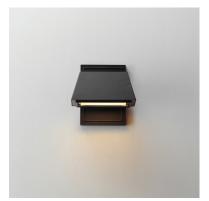

### **PRODUCT DESCRIPTION**

Referencing the classic French-styled roof line, the Mansard LED sconces accentuate the volume of the roof shape in a more traditional styling than other simpler geometries. High powered LED lights are recessed within these sconces to conceal the light source and provide a Dark Sky application for light directing it downwards alone.

## **MEASUREMENTS**

DIMENSION : 6.5" W x 6.25" H x 6.5" Ext **BACK PLATE** : 4.75" W x 6.25" H x 3.25" HCO

HANGING WEIGHT : 2.2 lb

LAMPING

INPUT VOLTAGE : 120V

LUMENS : 750 Rated (450 Del.)

BULB : 12W LED AC Integrated , 12W Total

**BULB INCLUDED** : (Integrated)

DIMMABLE

: 90 CRI CRI COLOR\_TEMP : 3000K LIGHTING\_DIRECTION : Down