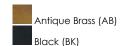

### **PRODUCT DESCRIPTION**

Referencing the classic French-styled roof line, the Mansard LED sconces accentuate the volume of the roof shape in a more traditional styling than other simpler geometries. High powered LED lights are recessed within these sconces to conceal the light source and provide a Dark Sky application for light directing it downwards alone.

## **MEASUREMENTS**

DIMENSION : 6.5" W x 6.25" H x 6.5" Ext **BACK PLATE** : 4.75" W x 6.25" H x 3.25" HCO

HANGING WEIGHT : 2.2 lb

LAMPING

INPUT VOLTAGE : 120V

LUMENS : 750 Rated (450 Del.)

BULB : 12W LED AC Integrated , 12W Total

**BULB INCLUDED** : (Integrated)

DIMMABLE

: 90 CRI CRI COLOR\_TEMP : 3000K LIGHTING\_DIRECTION : Down

## **FINISHES OPTION**



#### MATERIAL

Aluminum

# **RATINGS**

Wet Location



#### **ADDITIONAL**

INSTALL UP/DOWN: Down SLOPE:

**OPERATING TEMPERATURE:** -20°C (-4°F), 40°C (104°F)

Always consult a qualified electrician before installing any lighting product.



| Job Name: | Job Type: |
|-----------|-----------|
| Quantity: | Comments  |