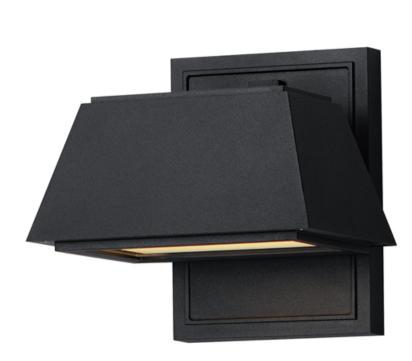

### **PRODUCT DESCRIPTION**

Referencing the classic French-styled roof line, the Mansard LED sconces accentuate the volume of the roof shape in a more traditional styling than other simpler geometries. High powered LED lights are recessed within these sconces to conceal the light source and provide a Dark Sky application for light directing it downwards alone.

## **MEASUREMENTS**

DIMENSION : 6.5" W x 6.25" H x 6.5" Ext **BACK PLATE** : 4.75" W x 6.25" H x 3.25" HCO

HANGING WEIGHT : 2.2 lb

LAMPING

INPUT VOLTAGE : 120V

LUMENS : 750 Rated (450 Del.)

BULB : 12W LED AC Integrated , 12W Total

**BULB INCLUDED** : (Integrated)

DIMMABLE

: 90 CRI CRI COLOR\_TEMP : 3000K LIGHTING\_DIRECTION : Down