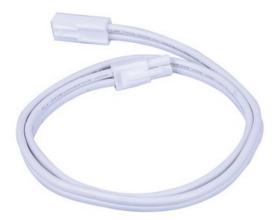

### **MEASUREMENTS**

DIMENSION : 24" L HANGING WEIGHT : 0.14 lb

LAMPING

BULB DIMMABLE