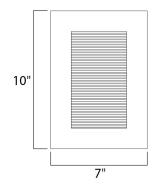

# **MEASUREMENTS**

DIMENSION : 7" W x 10" H x 2" Ext **BACK PLATE** : 7" W x 10" H x 5" HCO HANGING WEIGHT : 3.96 lb