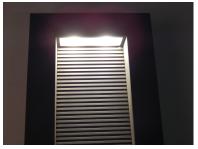

## **PRODUCT DESCRIPTION**

This great architectural outdoor design provides illumination from two places. A slash of light washes down the grated diffuser and out away from the wall while additional light is directed out the bottom straight down that washes the wall and illuminates the walkway below. Available In three sizes and finished in Architectural Bronze.