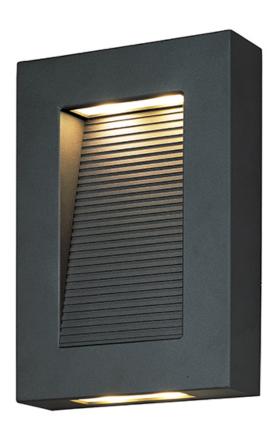

## **PRODUCT DESCRIPTION**

This great architectural outdoor design provides illumination from two places. A slash of light washes down the grated diffuser and out away from the wall while additional light is directed out the bottom straight down that washes the wall and illuminates the walkway below. Available In three sizes and finished in Architectural Bronze.

# **MEASUREMENTS**

DIMENSION : 7" W x 10" H x 2" Ext **BACK PLATE** : 7" W x 10" H x 5" HCO HANGING WEIGHT : 3.96 lb