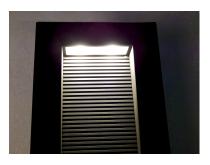

## **PRODUCT DESCRIPTION**

This great architectural outdoor design provides illumination from two places. A slash of light washes down the grated diffuser and out away from the wall while additional light is directed out the bottom straight down that washes the wall and illuminates the walkway below. Available In three sizes and finished in Architectural Bronze.