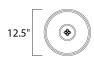

## PRODUCT DESCRIPTION





#### **MEASUREMENTS**

: 12.5" L x 12.5" W x 26.5" H DIMENSION HANGING WEIGHT

## LAMPING

INPUT VOLTAGE LUMENS BULB

BULB INCLUDED DIMMABLE

CRI

COLOR\_TEMP

: 7.5 lb

: 120V

: 840 Rated

: 12W LED PCB Integrated , 12W Total

: (Integrated) : Triac CL : 80+ CRI

: 3000K

# **FINISHES OPTION**



Oriental Bronze (OB)

## **GLASS**

Water Glass WG

#### MATERIAL

Aluminum

### **RATINGS**

cETLus Wet Location DARKSKY







# **ADDITIONAL**

RATED LIFE 25000 Hours **OPERATING TEMPERATURE:** -20°C (-4°F), 40°C (104°F)

PHOTOMETIC: Report Found Online

Always consult a qualified electrician before installing any lighting product.



| Job | Name:   | Job Type: |
|-----|---------|-----------|
| Qua | antity: | Comments  |