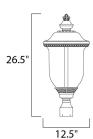

## PRODUCT DESCRIPTION





#### **MEASUREMENTS**

: 12.5" L x 12.5" W x 26.5" H DIMENSION HANGING WEIGHT

## LAMPING

INPUT VOLTAGE LUMENS BULB

BULB INCLUDED DIMMABLE

CRI

COLOR\_TEMP

: 7.5 lb

: 120V

: 840 Rated

: 12W LED PCB Integrated , 12W Total

: (Integrated) : Triac CL : 80+ CRI

: 3000K

# **FINISHES OPTION**



Oriental Bronze (OB)

## **GLASS**

Water Glass WG

#### MATERIAL

Aluminum

### **RATINGS**

cETLus Wet Location DARKSKY







# **ADDITIONAL**

RATED LIFE 25000 Hours **OPERATING TEMPERATURE:** -20°C (-4°F), 40°C (104°F)

PHOTOMETIC: Report Found Online

Always consult a qualified electrician before installing any lighting product.



| Job | Name:   | Job Type: |
|-----|---------|-----------|
| Qua | antity: | Comments  |