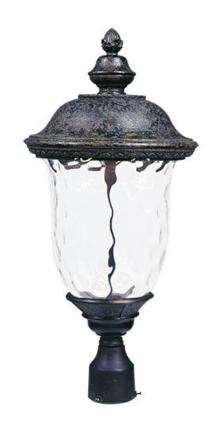

## PRODUCT DESCRIPTION

# **FINISHES OPTION**

Oriental Bronze (OB)

## **GLASS**

Water Glass WG

#### MATERIAL

Aluminum