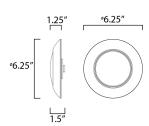

## **MEASUREMENTS**

DIMENSION : 6" L x 6" W x 1.25" H : 1"W x 6"H x 6"L CANOPY HANGING WEIGHT : 0.33 lb