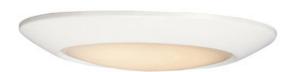

#### PRODUCT DESCRIPTION

This very compact LED flush mount directly installs on any 4" junction box and gives the look of a recessed trim. Constructed of Die Cast Aluminum, the Diverse luminaire is dimmable and approved for wet or damp locations so it can be used in virtually any ceiling application, including showers.