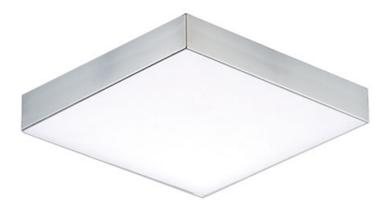

### PRODUCT DESCRIPTION

Thin discs of evenly illuminated LED create the impression of recessed lighting. The die-cast aluminum housings are available in White, Black, Satin Nickel, and Polished Chrome all with a thoughtfully recessed White polycarbonate diffuser. High efficiency and good color rendering make this a perfect choice for your next project. Use the optional pendant adapter to convert any size to a hanging fixture.