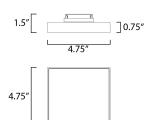

### **MEASUREMENTS**

: 4.75" L x 4.75" W x 0.75" H DIMENSION

HANGING WEIGHT : 0.81 lb

LAMPING

INPUT VOLTAGE : 120-277V

: 920 Rated (875 Del.) LUMENS

**BULB** : 12W LED PCB Integrated, 12W Total

**BULB INCLUDED** : (Integrated) DIMMABLE :0-10 : 90+ CRI CRI COLOR\_TEMP : 3000K LIGHTING\_DIRECTION : Down