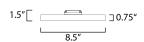

# **MEASUREMENTS**

DIMENSION : 8.5" L x 8.5" W x 0.75" H

HANGING WEIGHT : 1.87 lb

**LAMPING** 

INPUT VOLTAGE : 120V

LUMENS : 1,280 Rated (1,260 Del.) BULB

: 18W LED PCB Integrated, 18W Total **BULB INCLUDED** 