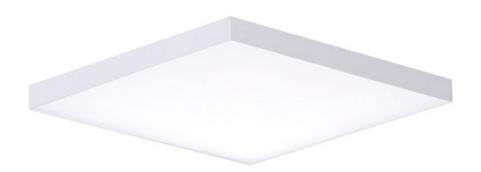

### PRODUCT DESCRIPTION

Thin discs of evenly illuminated LED create the impression of recessed lighting. The die-cast aluminum housings are available in White, Black, Satin Nickel, and Polished Chrome all with a thoughtfully recessed White polycarbonate diffuser. High efficiency and good color rendering make this a perfect choice for your next project. Use the optional pendant adapter to convert any size to a hanging fixture.

# **MEASUREMENTS**

DIMENSION : 8.5" L x 8.5" W x 0.75" H

HANGING WEIGHT : 1.87 lb

**LAMPING** 

INPUT VOLTAGE : 120V

LUMENS : 1,280 Rated (1,260 Del.) BULB

: 18W LED PCB Integrated, 18W Total **BULB INCLUDED** 