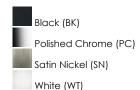

### PRODUCT DESCRIPTION

Thin discs of evenly illuminated LED create the impression of recessed lighting. The die-cast aluminum housings are available in White, Black, Satin Nickel, and Polished Chrome all with a thoughtfully recessed White polycarbonate diffuser. High efficiency and good color rendering make this a perfect choice for your next project. Use the optional pendant adapter to convert any size to a hanging fixture.





# **MEASUREMENTS**

DIMENSION : 8.5" L x 8.5" W x 0.75" H

HANGING WEIGHT : 1.87 lb

**LAMPING** 

INPUT VOLTAGE : 120V

LUMENS : 1,280 Rated (1,260 Del.) BULB

: 18W LED PCB Integrated, 18W Total **BULB INCLUDED** 

: (Integrated) DIMMABLE : ELV or Triac CL CRI : 90 CRI COLOR\_TEMP : 3000K

## **FINISHES OPTION**



#### **GLASS**

White WT

## MATERIAL

PC, steel

### **RATINGS**

cETLus Wet Location **Energy Star** ADA









#### **ADDITIONAL**

RATED LIFE 35000 Hours **OPERATING TEMPERATURE:** -20°C (-4°F), 40°C (104°F)

PHOTOMETIC: Report Found Online

Always consult a qualified electrician before installing any lighting product.



| Jol | b Name: | Job Type: |
|-----|---------|-----------|
| Qu  | antity: | Comments  |