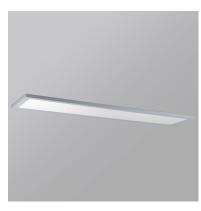

### **PRODUCT DESCRIPTION**

#### **MEASUREMENTS**

DIMENSION : 48" L x 11.75" W x 0.75" H

HANGING WEIGHT : 9.7 lb

### LAMPING

INPUT VOLTAGE : 120-277V

LUMENS : 4,000 Rated (3,800 Del.)

BULB : 45W LED PCB Integrated , 45W Total

BULB INCLUDED : (Integrated)

DIMMABLE : Only at 120V with ELV

CRI : 90+ CRI COLOR\_TEMP : 3000K

## **FINISHES OPTION**

Bronze (BZ)

Brushed Aluminum (AL)

White (WT)