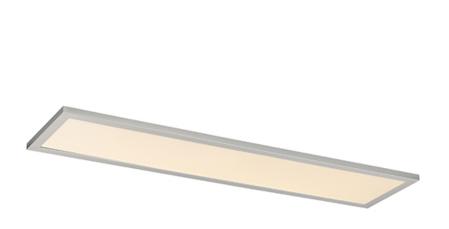

### **PRODUCT DESCRIPTION**

#### **MEASUREMENTS**

DIMENSION : 48" L x 11.75" W x 0.75" H

HANGING WEIGHT : 9.7 lb

### LAMPING

INPUT VOLTAGE : 120-277V

LUMENS : 4,000 Rated (3,800 Del.)

BULB : 45W LED PCB Integrated , 45W Total

BULB INCLUDED : (Integrated)

DIMMABLE : Only at 120V with ELV

CRI : 90+ CRI COLOR\_TEMP : 3000K

## **FINISHES OPTION**

Bronze (BZ)

Brushed Aluminum (AL)

White (WT)