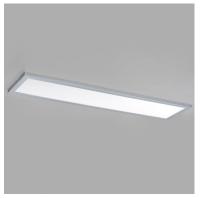

### **PRODUCT DESCRIPTION**

#### **MEASUREMENTS**

DIMENSION : 48" L x 11.75" W x 0.75" H

HANGING WEIGHT : 9.7 lb

### LAMPING

INPUT VOLTAGE : 120-277V

LUMENS : 4,000 Rated (3,800 Del.)

BULB : 45W LED PCB Integrated , 45W Total

BULB INCLUDED : (Integrated)

DIMMABLE : Only at 120V with ELV

CRI : 90+ CRI COLOR\_TEMP : 3000K

## **FINISHES OPTION**

Bronze (BZ)

Brushed Aluminum (AL)

White (WT)