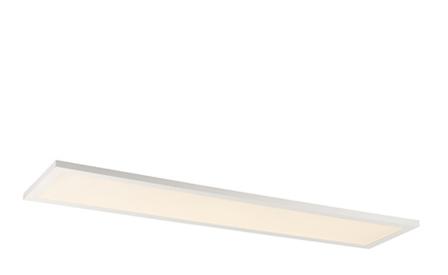

#### **MEASUREMENTS**

DIMENSION : 48" L x 11.75" W x 0.75" H

HANGING WEIGHT : 9.7 lb

# **FINISHES OPTION**

Bronze (BZ)

Brushed Aluminum (AL)

White (WT)

# GLASS

White WT