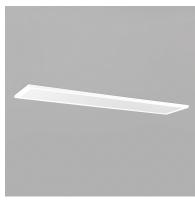

#### **MEASUREMENTS**

DIMENSION : 48" L x 11.75" W x 0.75" H

HANGING WEIGHT : 9.7 lb

# **FINISHES OPTION**

Bronze (BZ)

Brushed Aluminum (AL)

White (WT)

# GLASS

White WT