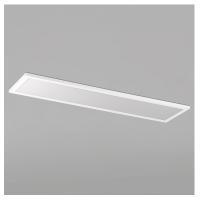

#### **MEASUREMENTS**

DIMENSION : 48" L x 11.75" W x 0.75" H

HANGING WEIGHT : 9.7 lb

# **FINISHES OPTION**

Bronze (BZ)

Brushed Aluminum (AL)

White (WT)

# GLASS

White WT