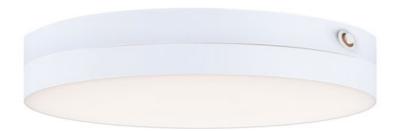

### **PRODUCT DESCRIPTION**

Thin discs of evenly illuminated LED create the impression of recessed lighting. The die-cast aluminum housings are available in White, Black, Satin Nickel, and Polished Chrome all with a thoughtfully recessed White polycarbonate diffuser. High efficiency and good color rendering make this a perfect choice for your next project. Use the optional pendant adapter to convert any size to a hanging fixture.

#### **MEASUREMENTS**

 DIMENSION
 : 7" L x 7" W x 2" H

 MAX OAH
 : 3.25" W x 1" H

 HANGING WEIGHT
 : 2.01 lb

LAMPING

INPUT VOLTAGE : 120-277V

LUMENS : 1,500 Rated (1,400 Del.)

BULB : 17W LED PCB Integrated, 17W Total

BULB INCLUDED : (Integrated)
DIMMABLE : 0-10V
CRI : 90 CRI
COLOR\_TEMP : 3000K
LIGHTING\_DIRECTION : Down