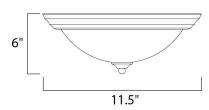

#### **MEASUREMENTS**

DIMENSION HANGING WEIGHT

#### LAMPING

INPUT VOLTAGE BULB

BULB INCLUDED

DIMMABLE

: 11.5" L x 11.5" W x 6" H

: 2.25 lb

: 120V

: 60W Incandescent E26 Medium, 60W Total