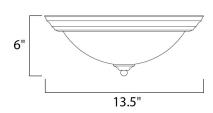

#### **MEASUREMENTS**

DIMENSION HANGING WEIGHT

: 13.5" L x 13.5" W x 6" H

: Yes