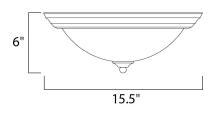

## MEASUREMENTS

DIMENSION HANGING WEIGHT

LAMPING INPUT VOLTAGE BULB BULB INCLUDED DIMMABLE : 15.5" L x 15.5" W x 6" H : 4.19 lb

: 120V : 60W Incandescent E26 Medium , 180W Total

: (Not Included)

: Yes