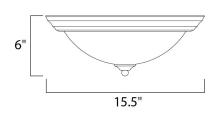

#### LAMPING

INPUT VOLTAGE BULB

BULB INCLUDED

DIMMABLE

: 15.5" L x 15.5" W x 6" H

: 4.19 lb

: 120V

: 60W Incandescent E26 Medium, 180W Total