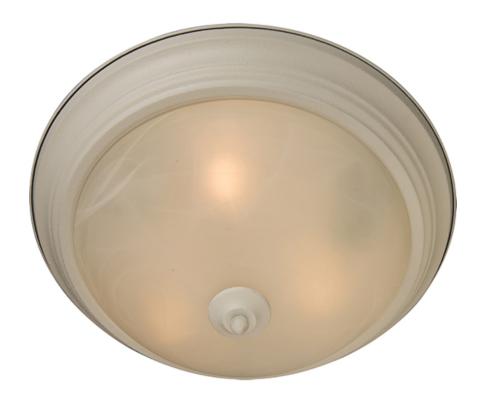

### **GLASS**

Marble MR

### MATERIAL

Glass, Steel

# RATINGS

cETLus

Damp Location