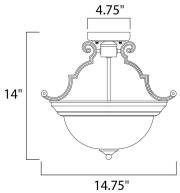

## **MEASUREMENTS** DIMENSION

MAX OAH CANOPY HANGING WEIGHT LAMPING INPUT VOLTAGE BULB BULB INCLUDED

: 14.75" L x 14.75" W x 14" H

- DIMMABLE

: 14" OAH : 4.75" W x 1" H x 4.75" L : 2.76 lb

:120V

- : 60W Incandescent E26 Medium , 120W Total
- : (Not Included) : Yes