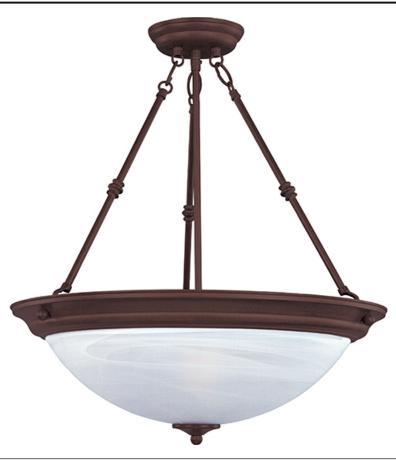

## **PRODUCT DESCRIPTION**

Maxim Lighting's commitment to both the residential lighting and the home building industries will assure you a product line focused on your lighting needs. With Maxim Lighting you will find quality product that is well designed, well priced and readily a

\*max overall height

MEASUREMENTS DIMENSION MAX OAH HANGING WEIGHT LAMPING INPUT VOLTAGE BULB BULB INCLUDED DIMMABLE

: 15" L x 15" W x 24" H : 60" OAH : 6.2 lb

: 120V : 60W Incandescent E26 Medium , 180W Total : (Not Included) : Yes

## FINISHES OPTION

GLASS Marble MR

MATERIAL Glass, Steel

RATINGS CETLus Dry Location

ADDITIONAL OPERATING TEMPERATURE: -20°C (-4°F), 40°C (104°F)

Always consult a qualified electrician before installing any lighting product.