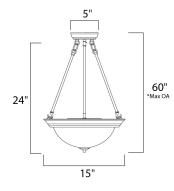

\*max overall height

MEASUREMENTS DIMENSION MAX OAH HANGING WEIGHT LAMPING INPUT VOLTAGE BULB BULB INCLUDED DIMMABLE

: 15" L x 15" W x 24" H : 60" OAH : 6.2 lb

: 120V : 60W Incandescent E26 Medium , 180W Total : (Not Included) : Yes