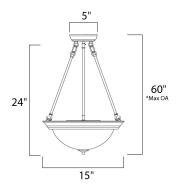

### \*max overall height

## **MEASUREMENTS**

DIMENSION : 15" L x 15" W x 24" H MAX OAH : 60" OAH HANGING WEIGHT : 6.2 lb