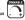

### \*max overall height

## **MEASUREMENTS**

DIMENSION : 15" L x 15" W x 24" H MAX OAH : 60" OAH HANGING WEIGHT : 6.2 lb