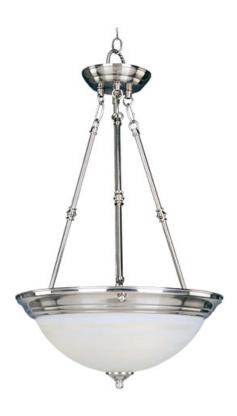

## **MEASUREMENTS**

DIMENSION : 15" L x 15" W x 24" H MAX OAH : 60" OAH HANGING WEIGHT : 6.2 lb

# **GLASS**

Marble MR

#### MATERIAL

Glass, Steel