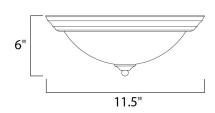

#### **MEASUREMENTS**

DIMENSION HANGING WEIGHT

#### LAMPING

INPUT VOLTAGE BULB

BULB INCLUDED

DIMMABLE

: 2.38 lb

: 11.5" L x 11.5" W x 6" H

: 120V

: 60W Incandescent E26 Medium, 120W Total