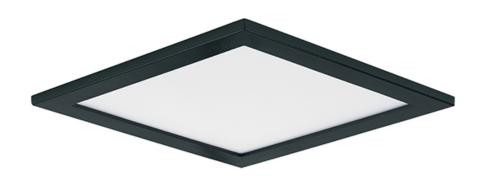

## **PRODUCT DESCRIPTION**

Wafer was designed for the discriminate consumer who wants the low profile look of recessed without the high cost. Manufactured of die cast aluminum, Wafer brings ultimate heat dissipation to its edge lit technology. Edge lighting gives very even light distribution while dispersing heat over a larger area. The result of this is longer LED life and better light diffusion.

## **MEASUREMENTS**

DIMENSION : 7" L x 7" W x 0.5" H

HANGING WEIGHT : 1.34 lb

### LAMPING

INPUT VOLTAGE : 120-277V

**LUMENS** : 1,250 Rated (1,050 Del.)

BULB : 15W LED PCB Integrated, 15W Total

**BULB INCLUDED** : (Integrated) DIMMABLE : ELV only at 120V

CRI : 90 CRI COLOR\_TEMP : 3000K LIGHTING\_DIRECTION : Down