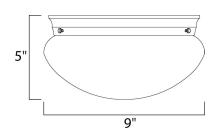

# **MEASUREMENTS**

DIMENSION HANGING WEIGHT

# : 9" L x 9" W x 5" H

: 2.18 lb

: 120V

: 60W Incandescent E26 Medium, 120W Total

: (Not Included)

: Yes