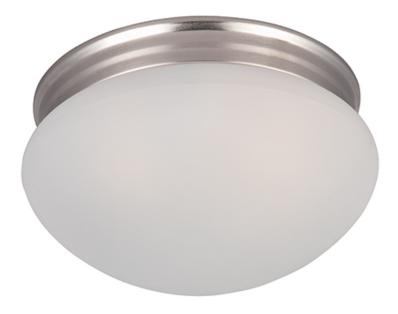

## **PRODUCT DESCRIPTION**

Maxim Lighting's commitment to both the residential lighting and the home building industries will assure you a product line focused on your lighting needs. With Maxim Lighting you will find quality product that is well designed, well priced and readily available.

## LAMPING

INPUT VOLTAGE BULB

BULB INCLUDED DIMMABLE

: 9" L x 9" W x 5" H

: 2.18 lb

: 120V

: 60W Incandescent E26 Medium , 120W Total

: (Not Included)

## GLASS

Frosted FT

### MATERIAL

Glass, Steel