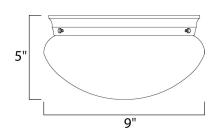

# MEASUREMENTS

DIMENSION HANGING WEIGHT

## LAMPING

INPUT VOLTAGE BULB

BULB INCLUDED DIMMABLE

: 9" L x 9" W x 5" H

: 2.18 lb

: 120V

: 60W Incandescent E26 Medium , 120W Total

: (Not Included)